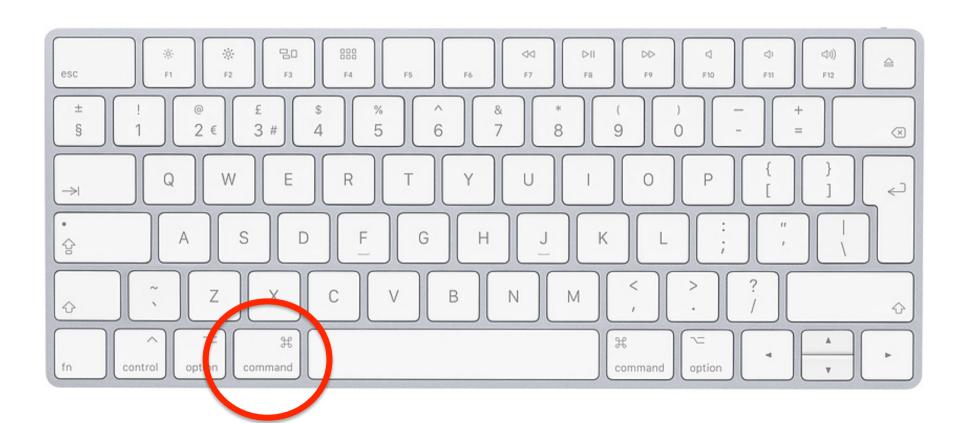

# Mac Special Keys

#### The Mac Command key

# The Mac Command key

| Mac          | Action                                  |
|--------------|-----------------------------------------|
| gg d         | Duplicate selected items                |
| ge command e | Eject selected volume                   |
| # command    | Find                                    |
| # h          | Hide windows                            |
| # command    | Display info on the selected item       |
| # command j  | Show view options for the selected item |
| # k          | Show the connect to server dialogue     |
| # command    | Create an alias for the selected item   |
| # n          | New window                              |