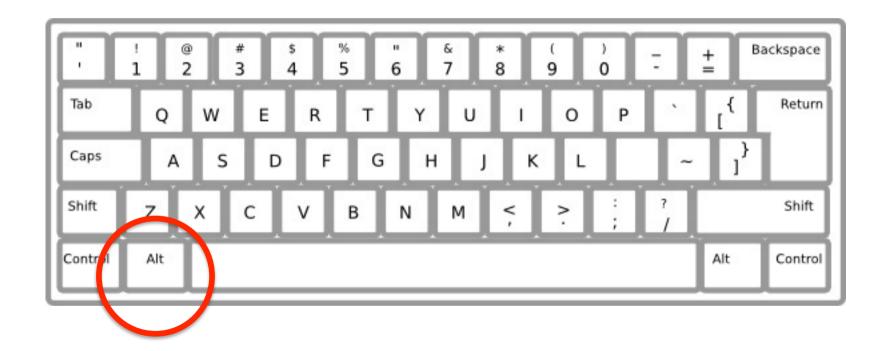

#### The Alt Key

# The Alt Key

| Windows       | Mac                     | Action                    |
|---------------|-------------------------|---------------------------|
| Alt Shift Esc |                         | Open Task Manager.        |
| Alt           | the command the command | Switch between open apps. |
| Alt           |                         | Go back.                  |
| Alt           |                         | Go forward.               |
| Alt PageUp    |                         | Move up one screen.       |
| PageDown      |                         | Move down one screen.     |
|               |                         |                           |
|               |                         |                           |
|               |                         |                           |