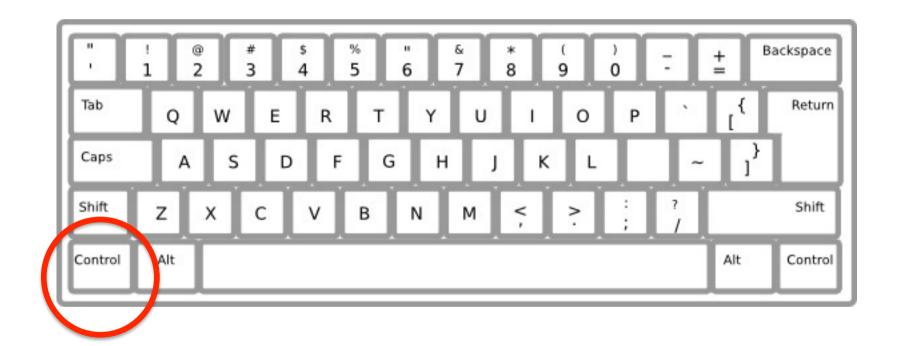

#### The Control Key

### The Control Key – Ctrl

| Windows    | Мас         | Action                                                   |
|------------|-------------|----------------------------------------------------------|
| Ctrl       | H C         | Copy selected items to clipboard.                        |
| Ctrl X     | ₩ X         | Cut selected items.                                      |
| Ctrl       | ₩ v         | Paste content from clipboard.                            |
| Ctrl       | # a         | Select all content.                                      |
| Ctrl Z     | ₩ Z         | Undo an action.                                          |
| Ctrl       | ₩ y         | Redo an action.                                          |
| Сtrl       | g p         | Print                                                    |
| Ctrl       | # command ⊗ | Delete the selected item and move it to the Recycle Bin. |
| Ctrl Shift |             | Open the Start Menu.                                     |
|            |             | Switch the keyboard layout.                              |