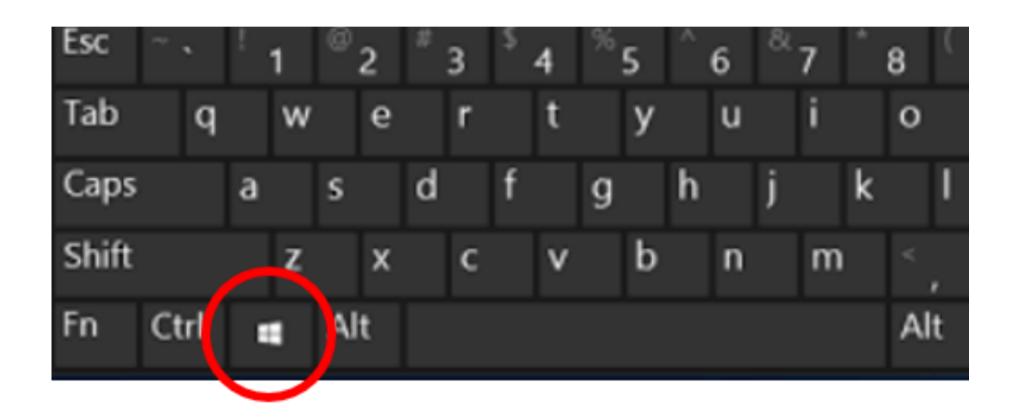

#### The Windows key

## The Windows key 1 of 4

| Wir      | ndows | Mac         | Action                                                               |
|----------|-------|-------------|----------------------------------------------------------------------|
| **       |       |             | Open or close Start Menu.                                            |
|          | Α     |             | Open Action centre.                                                  |
|          | С     | space space | Open Cortana in listening mode,( hold the keys down for Siri on Mac) |
|          | D     |             | Display and hide desktop.                                            |
| <b>7</b> | Е     |             | Open File Explorer.                                                  |
| **       | G     |             | Open Game bar when game is open                                      |
| *        | Н     |             | Open the Share charm.                                                |
| <b>A</b> | I     |             | Open Settings.                                                       |
| ~        | К     |             | Open the Connect quick action.                                       |