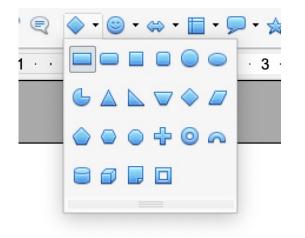

## Drawing a box

• Chose the basic shapes icon in he drawing toolbar and click on the shape you want.

• Click and drag the mouse to draw the shape. Resize with the blue markers.