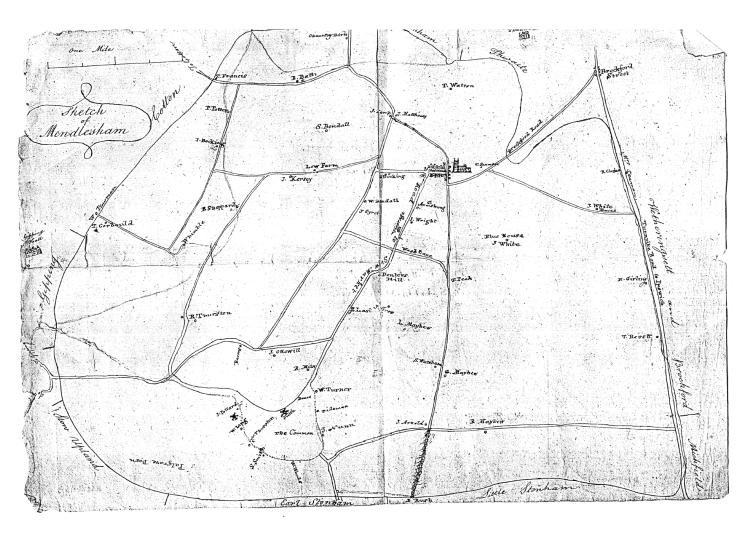

### Mendlesham Computer Club

Maps

by Giles Godart-Brown

## Old Maps

#### 1800 map of Mendlesham from 'The Hold'



#### Debenham Title map of 1837



https://thedebenhamarchive.uk/tithemap/tithewrapper.php

#### Ods Ordnance Survey maps on the net

- The National Library of Scotland has many old Ordnance Survey maps, see <a href="https://maps.nls.uk/view/101577398">https://maps.nls.uk/view/101577398</a>
- Old Maps online <a href="https://www.oldmapsonline.org">https://www.oldmapsonline.org</a>

### Maps on the internet

#### Google maps

 Google maps (<u>https://www.google.com/maps</u>) has an excellent search engine

Once on the map you can get a satellite image by clicking on the layers icon

You can get street views by dragging the yellow man onto the map

#### Mapping web sites 1

- There are several other mapping or satellite image web sites on the internet
  - Google earth <a href="https://eart